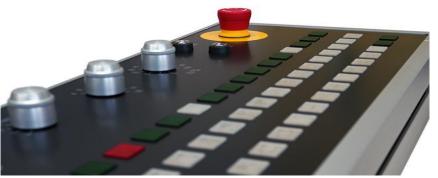

### Product range – input systems

gravuretec connect tec precision works

worldwide technologies