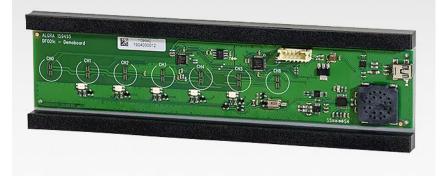

# **DYNAFORCE** Demo and Developer Kit

With the Demo- and Developer-Kit we offer the possibility to test our solution and optimise it for your needs. It contains the following elements:

- DYNAFORCE demo module with optical, acoustic and haptic feedback
- 3 DYNAFORCE modules
- The interface for PC connection
- The demo software DesignStudio (Windows) on a USB stick
- Actuating pin 3N for calibration of the keys