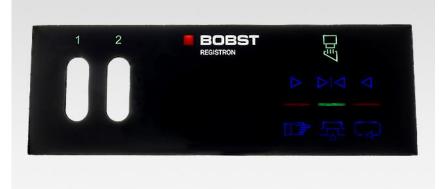

### Product range – input systems

gravuretec connect tec precision works

worldwide technologies