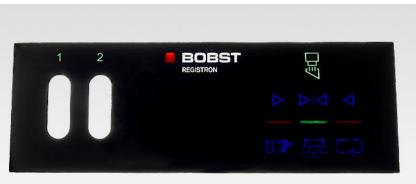

### Product range – input systems

gravuretec connect tec precision works

worldwide technologies