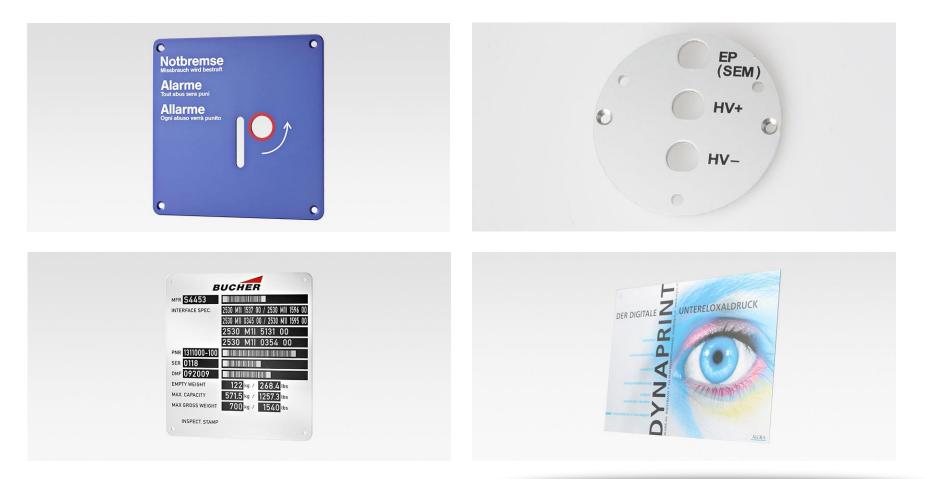

### Product range – signs out of aluminium or plastics

ALGRA industrial technology

gravuretec precision works

connect tec worldwide technologies

## Product range – fronts

Product range

Casings

-----

12

## Product range – casings

ALGRA industrial technology

gravuretec precision works

connect tec worldwide technologies

tec II

### Product range – input systems

gravuretec connect tec precision works

worldwide technologies