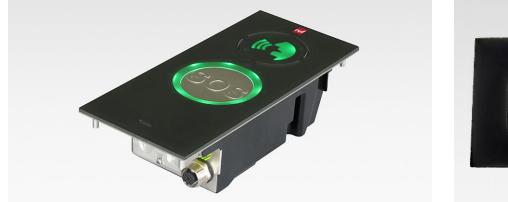

### Product range – input systems

gravuretec connect tec precision works

worldwide technologies