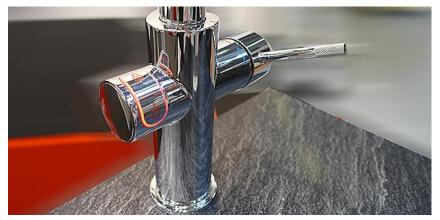

### Input systems – DYNAFORCE Ultra Sensitive Force Touch Technology

#### Input systems – DYNAFORCE

# Input systems – DYNAFORCE

Characteristics

- Strain gauges
- Detecting minimal surface deformation through key press