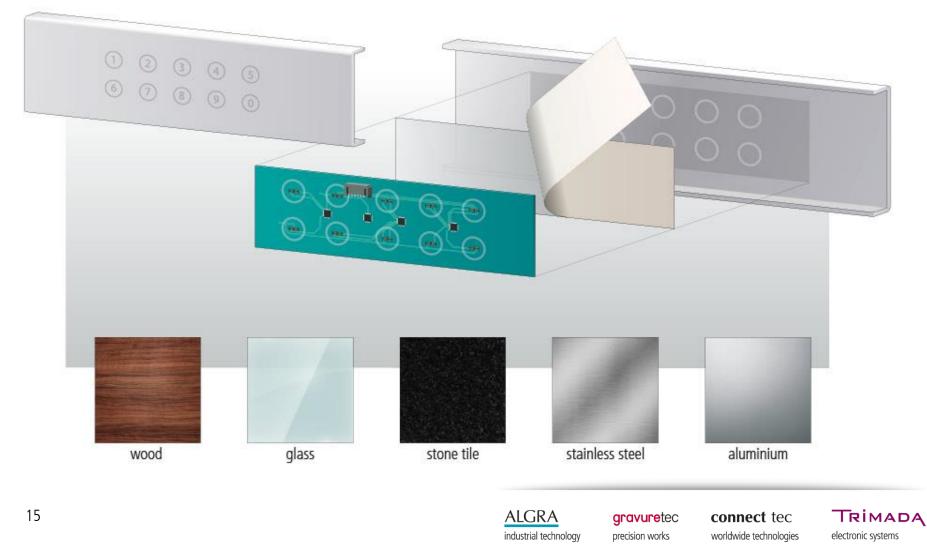

### Product range – signs out of aluminium or plastics

ALGRA industrial technology

gravuretec precision works

connect tec worldwide technologies

## Specifications

- Aluminium: 0.3 to 1.2 mm
- Stainless steel: 0.3 to 1 mm
- Glass: 0.5 to 1 mm
- Plastics: 1 to 2 mm

# Advantages DYNAFORCE

- Extremely sensitive up to 1 mm thick stainless steel
- Suitable for all front materials
- Press with finger or glove
- Wet touch possible
- Vandal resistant
- Suitable for outdoor applications
- Adjustable ON force
- Temperature up to +85°C
- >10 million touches
- Peel-and-stick assembly
- Design variations