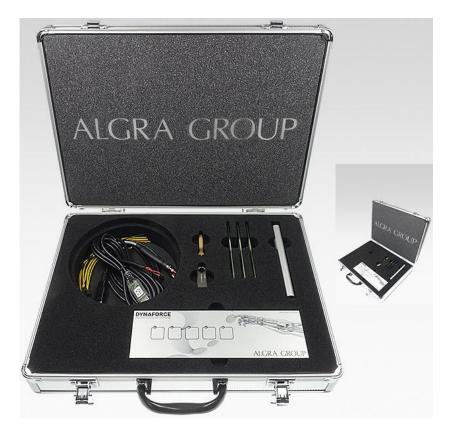

# **DYNAFORCE** Demo and Developer Kit

With the Demo- and Developer-Kit we offer the possibility to test our solution and optimise it for your needs. It contains the following elements:

- DYNAFORCE demo module with optical, acoustic and haptic feedback
- 3 DYNAFORCE modules
- The interface for PC connection
- The demo software DesignStudio (Windows) on a USB stick
- Actuating pin 3N for calibration of the keys