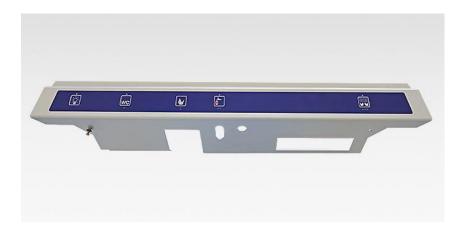

### Product range – input systems

gravuretec connect tec precision works

worldwide technologies