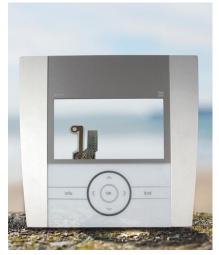

### Product range – input systems

gravuretec connect tec precision works

worldwide technologies