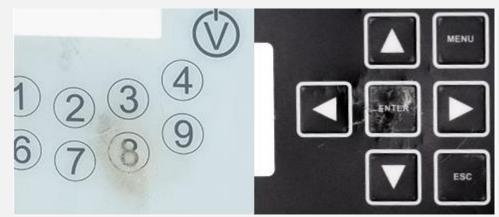

### Product range – input systems

gravuretec connect tec precision works

worldwide technologies

# Trade products

connect tec offers from qualified producers membrane keyboards, injection molded plastic and aluminium die-casted parts, and piezoelectric components and the PCAP and DYNASENSE front.

ALGRA gravuretec industrial technology precision works