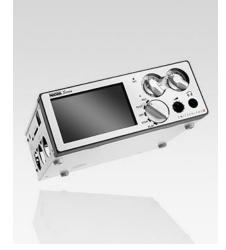

### Product range – input systems

gravuretec connect tec precision works

worldwide technologies