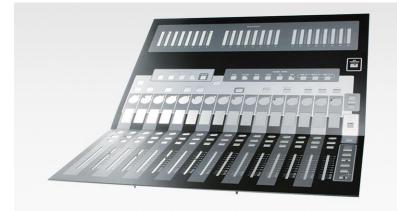

### Product range – input systems

gravuretec connect tec precision works

worldwide technologies