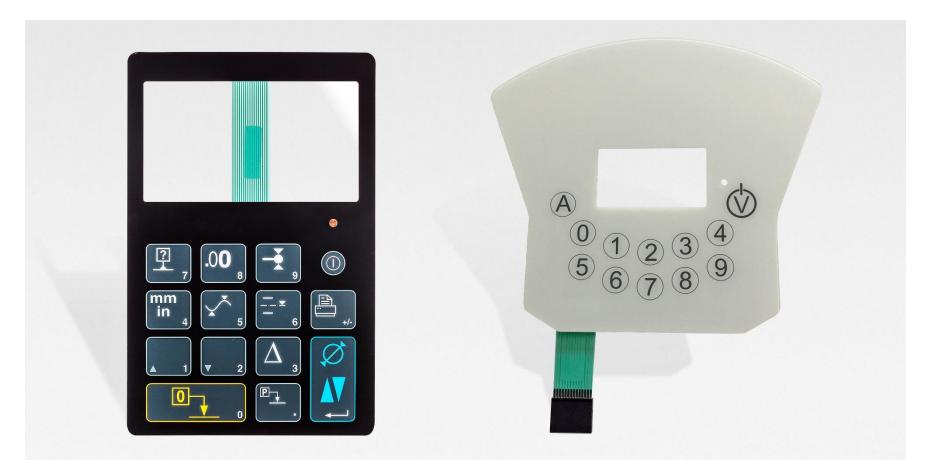

### Product range – input systems

gravuretec connect tec precision works

worldwide technologies