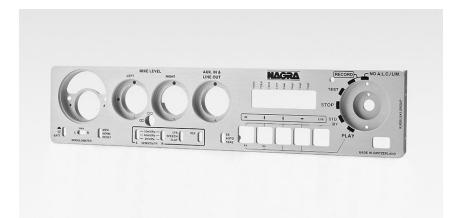

### Product range – input systems

gravuretec connect tec precision works

worldwide technologies

### Input systems – DYNAFORCE Ultra Sensitive Force Touch Technology

#### Input systems – DYNAFORCE

# Input systems – DYNAFORCE

Characteristics

- Strain gauges
- Detecting minimal surface deformation through key press