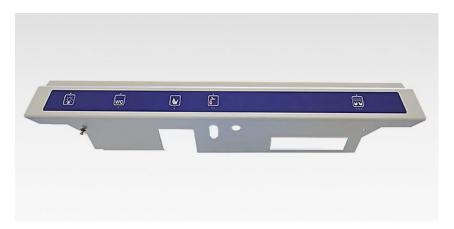

### Product range – input systems

gravuretec connect tec precision works

worldwide technologies