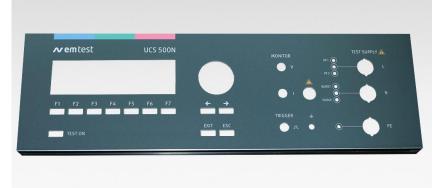

### Product range – input systems

gravuretec connect tec precision works

worldwide technologies