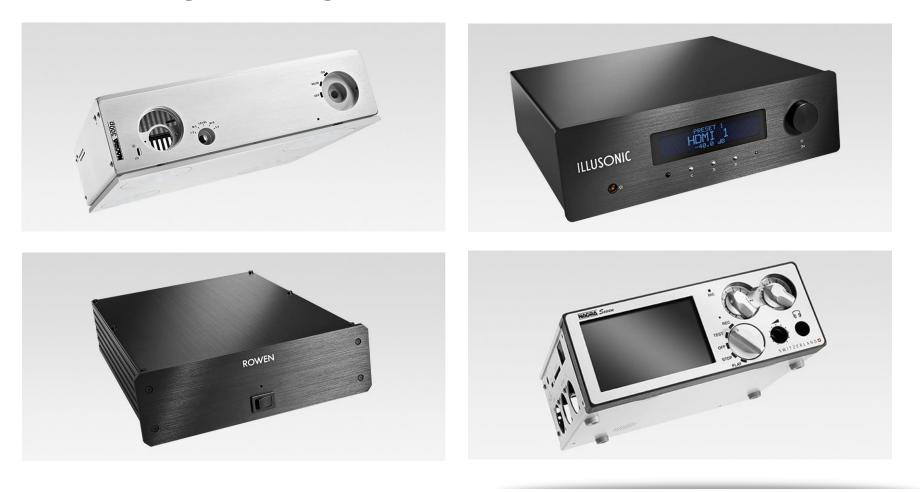

## Product range – casings

ALGRA industrial technology

gravuretec precision works

connect tec worldwide technologies

tec II