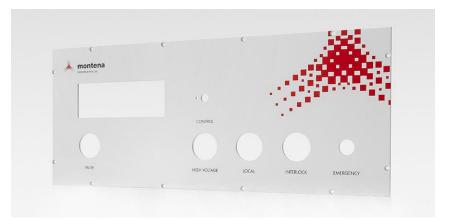

## Product range – casings

ALGRA industrial technology

gravuretec precision works

connect tec worldwide technologies

tec II