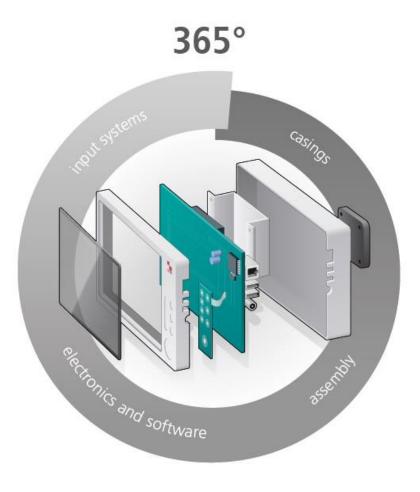

## Algra Group – 365° system manufacturer

We offer customised complete solutions for systems – all from a single source.

- Input systems and fronts
- Casings
- Electronics and software
- Assembly

gravuretec precision works